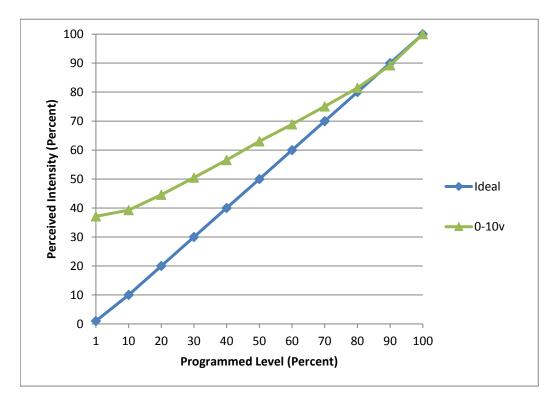

| Dimmer Tested Against:              | 0-10v |
|-------------------------------------|-------|
| Pass/Fail                           | Pass  |
| Best-Fit Power Profile:             |       |
| Minimum ON                          | -     |
| Maximum ON                          | -     |
| Adjust                              | -     |
| Light Output Range (vs. non-dimmed) |       |
| Maximum (Perceived)                 | 94.9% |
| Minimum (Perceived)                 | 35.2% |
| Minimum (Measured)                  | 12.4% |

Linearity Curves (Best-fit Power Profile Applied):

**Observations:** Test done in two unit configuration.